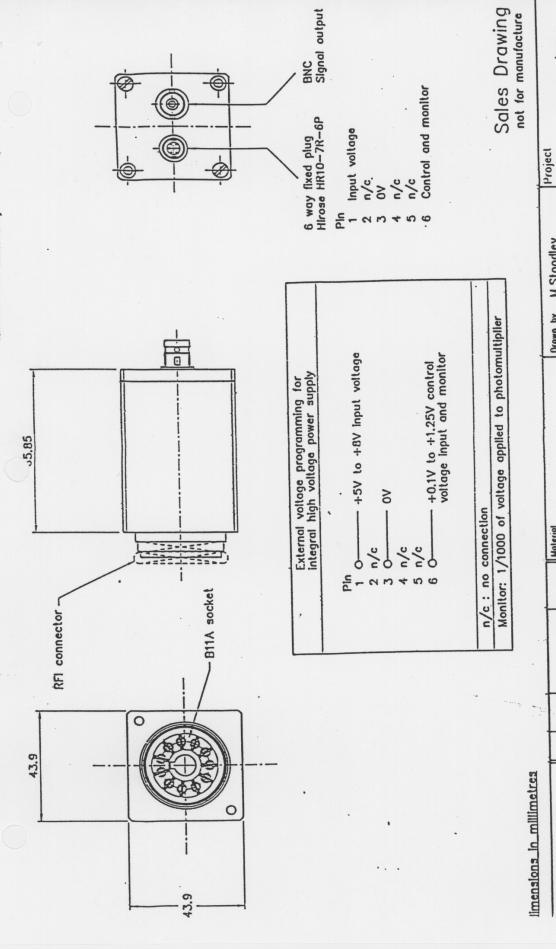

## **Mounting Instructions:**

The PD-471 mounts directly to the exit slit of the ARC SpectraPro series Monochromators. The detector should be positioned with the BNC signal connector and 6 pin control connector pointing up (refer to the manufacturer's data sheet attached). The PD-471 is mounted directly against the exit slit such that the four mounting holes of the mounting flange align correctly with the tapped mounting holes of the exit slit. Insert the four 8-32 mounting screws and tighten. The detector should now be mounted correctly.

Connect the control cable provided with the PD-471 from the 6 pin connector on the PD-471 to the channel 1, 2 or 3 control input on the NCL. Connect the signal cable provided with the PD-471 from the BNC connector on the PD-471 to the corresponding channel 1, 2 or 3 input on the NCL. The PD-471 is now ready for use.